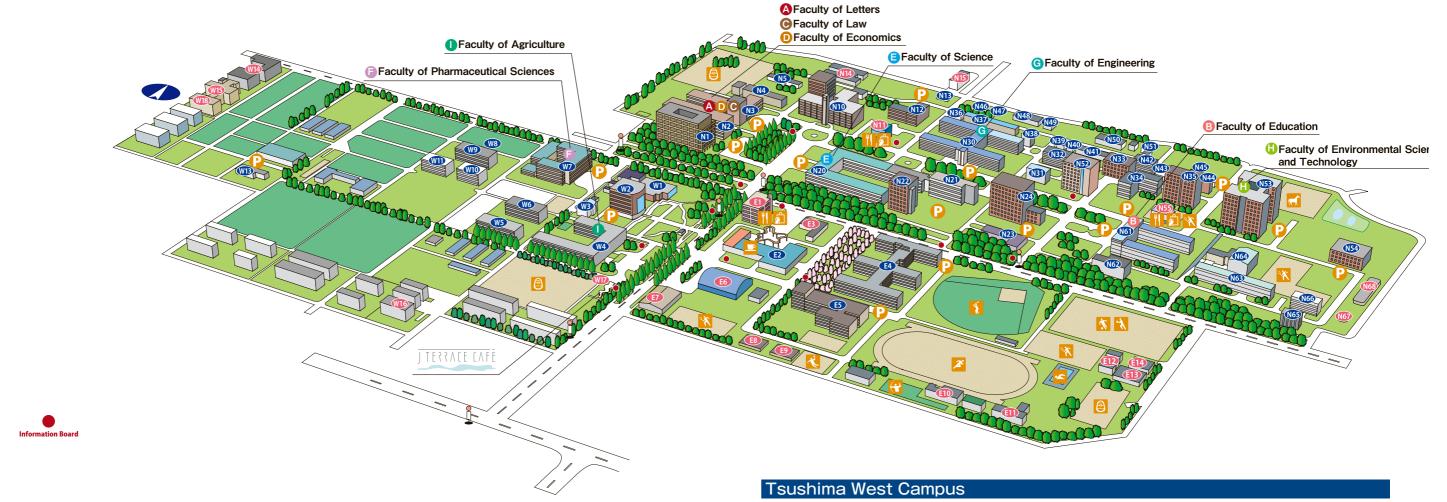

## Tsushima Campus

- Faculty of Economics
   Faculty of Science
   Faculty of Pharmaceutical Sciences
- Faculty of Agriculture

## Tsushima North Campus

|       | Humanities and Social Sciences General Research Building                               |  |  |  |
|-------|----------------------------------------------------------------------------------------|--|--|--|
| N 1   | School of Law                                                                          |  |  |  |
|       | Attorney Training Center                                                               |  |  |  |
|       | Faculty of Letters, Law, and Economics Building No.2                                   |  |  |  |
| N2    | Faculty of Law                                                                         |  |  |  |
|       | Faculty of Economics                                                                   |  |  |  |
|       | Faculty of Letters, Law, and Economics Building No.1                                   |  |  |  |
| N3    | Faculty of Letters                                                                     |  |  |  |
| 110   | Graduate School of Humanities and Social Sciences                                      |  |  |  |
|       | Center for East Asian Studies                                                          |  |  |  |
| N4    | Faculty of Letters, Law, and Economics Lecture Room Building                           |  |  |  |
| N5    | Archaeological Museum                                                                  |  |  |  |
| N10   | University Library                                                                     |  |  |  |
| N11   | North Facility for Student Welfare(Muscat Union)                                       |  |  |  |
| N12   | Center for Information Technology and Management                                       |  |  |  |
| N13   | Archaeological Research Center                                                         |  |  |  |
| N14   | International House                                                                    |  |  |  |
| N15   | Fukui Dormitory for International Students                                             |  |  |  |
|       | Faculty of Science Main Building                                                       |  |  |  |
| N20   | Faculty of Science                                                                     |  |  |  |
| INZU  | Matching Program Course                                                                |  |  |  |
|       | Graduate School of Natural Science and Technology                                      |  |  |  |
| N21   | Faculty of Science Building No.2                                                       |  |  |  |
| 114   | Research Laboratory for Surface Science                                                |  |  |  |
| N 100 | Collaboration Center                                                                   |  |  |  |
| N22   | Department of Instrumental Analysis &<br>Cryogenics, Advanced Science Research Center  |  |  |  |
| N23   | Department of Radiation Research, Tsushima Laboratory, Advance Science Research Center |  |  |  |
|       |                                                                                        |  |  |  |

|         | One divide Only of Net and Only on Technology Dullding No. 1                                          |  |  |  |  |
|---------|-------------------------------------------------------------------------------------------------------|--|--|--|--|
| N24     | Graduate School of Natural Science and Technology, Building No.1  Research Center of Quantum Universe |  |  |  |  |
| 11/24   | Photosynthesis Research Center                                                                        |  |  |  |  |
|         | Faculty of Engineering Building No.1~No.14 · No.15~No.20                                              |  |  |  |  |
| N30~N43 | Faculty of Engineering                                                                                |  |  |  |  |
| N45~N49 | Graduate School of Natural Science and Technology                                                     |  |  |  |  |
|         | Former Faculty of Engineering Building No.15                                                          |  |  |  |  |
| N44     | Academic and General Okayama University Regional Research<br>Association                              |  |  |  |  |
|         | Former Faculty of Engineering Building No.21                                                          |  |  |  |  |
| N50     | Career Support Center for Young Researchers                                                           |  |  |  |  |
|         | Department of Animal Resources, Tsushima North Laboratory.<br>Advanced Science Research Center        |  |  |  |  |
| N51     | Environmental Management Center                                                                       |  |  |  |  |
|         | Graduate School of Natural Science and Technology, Building No.2                                      |  |  |  |  |
| N52     | Low Carbon and waste Recycling Research Center<br>Center for Safe and Disaster-Resistant Society      |  |  |  |  |
|         | Faculty of Environmental Science and Technology Building                                              |  |  |  |  |
| N53     | Faculty of Environmental Science and Technology                                                       |  |  |  |  |
|         | Graduate School of Environmental and Life Science                                                     |  |  |  |  |
| N54     | Research Center for Advanced Technology                                                               |  |  |  |  |
| N55     | East Facility for Student Welfare(Pione Union)                                                        |  |  |  |  |
|         | Faculty of Education Main Building                                                                    |  |  |  |  |
| N61     | Faculty of Education                                                                                  |  |  |  |  |
| 1401    | Graduate School of Education                                                                          |  |  |  |  |
|         | Center for Teacher Education and Development                                                          |  |  |  |  |
| N62     | Faculty of Education Lecture Building                                                                 |  |  |  |  |
| N63     | Faculty of Education East Building                                                                    |  |  |  |  |
| N64     | Faculty of Education Gymnasium                                                                        |  |  |  |  |
| N65·N66 | Faculty of Education Music Hall                                                                       |  |  |  |  |
| N67     | Archery Hall                                                                                          |  |  |  |  |
| N68     | Horses House                                                                                          |  |  |  |  |

| W 1   | 50th Anniversary Hall                                             | W8    | Medicinal Plant Garden                                                 |  |
|-------|-------------------------------------------------------------------|-------|------------------------------------------------------------------------|--|
| W2    | Administration Building                                           |       | Okayama Univ.Incubator(Organization for small & Medium Enterprises and |  |
|       | Corporation Audit Office, Inspector Support Office                | W9    | Regional Innovation, JAPAN)                                            |  |
|       | Administrative Center of Okayama University                       | W10   | Department of Genomics<br>and Proteomics.Advanced Science              |  |
|       | Quality Assurance Center                                          | WIO   | Research Center                                                        |  |
|       | Environment Health & Safety Intelligence Department               | W11   | Department of Animal Resources, Tsushima South Laboratory, Advanced    |  |
| w3    | Former Administration Building                                    | VVII  | Science Research Center                                                |  |
|       | Organization for Research Promotion & Collaboration               | W13   | Faculty of Agriculture Building IV                                     |  |
| W4~W6 | Faculty of Agriculture Building I ~ III                           | VV 13 | Field Science Center                                                   |  |
|       | Faculty of Agriculture                                            | W14   | Kuwanoki Domitory for International Students                           |  |
|       | Graduate School of Environmental and Life Science                 | W15   | Dormitory for Female Students                                          |  |
|       | Assisted Reproductive Technology Center                           |       |                                                                        |  |
| W7    | Faculty of Pharmaceutical Sciences Building No. 1 · No. 2         | W16   | Tsushima Lodgings                                                      |  |
|       | Faculty of Pharmaceutical Sciences                                | W17   | Junko Fukutake Terrace                                                 |  |
|       | Graduate School of Medicine Dentistry and Pharmaceutical Sciences | 1//10 | International Ctudent Charad Llaura                                    |  |

| Tsushima East Campus |     |                                                                   |     |                                              |  |  |  |  |
|----------------------|-----|-------------------------------------------------------------------|-----|----------------------------------------------|--|--|--|--|
|                      | E4  | 0 11 5 17 6 0 1 1 1 1 1 1 1 1 1 1                                 |     | Building for General Education               |  |  |  |  |
|                      | E1  | South Facility for Student Welfare(Peach Union)                   | E5  |                                              |  |  |  |  |
|                      |     | University Union                                                  |     | Interactive Sport Education Center           |  |  |  |  |
|                      | E2  | Career Development Center                                         | E6  | Shimizu Memorial Gymnasium                   |  |  |  |  |
|                      |     | Admission Center                                                  | E7  | Gymnasium No. 2                              |  |  |  |  |
|                      | E3  | Health Service Center                                             | E8  | Martial Arts Gymnasium No. 1                 |  |  |  |  |
|                      |     | Administration Office of Discovery Program for Global<br>Learners | E9  | Martial Arts Gymnasium No. 2                 |  |  |  |  |
|                      |     | Building for General Education                                    | E10 | Facilities for Physical Education Class      |  |  |  |  |
|                      |     | Center for Faculty Development                                    | E11 | Koyukai arts and culture clubs/circles       |  |  |  |  |
|                      |     | Language Education Center                                         | E12 | Koyukai Sports Club /Circle                  |  |  |  |  |
|                      | = 4 | Center for Safe and Disaster-Resistant Society                    | E13 | Koyukai Sports Club Training Facility        |  |  |  |  |
|                      | E4  | Education Center for Researchers of the Next                      |     |                                              |  |  |  |  |
|                      |     | Generation                                                        | E14 | Training Camp for Extracurricular Activities |  |  |  |  |
|                      |     | Student Support Center                                            |     |                                              |  |  |  |  |
|                      |     | Center for Global Partnerships and Education                      |     |                                              |  |  |  |  |
|                      |     | Institute of Global Human Resource Development                    |     |                                              |  |  |  |  |